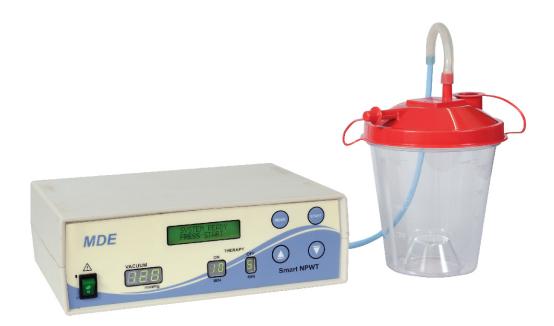

### **SmartNPWT**

Smart NPWT is wound care modality used in modern healing process. It is a treatment using subatmospheric pressure to increase blood flow, remove bacteria and increase growth of granulation tissue in the wound.

#### **SPECIAL FEATURES**

- Light Weight, Portable Therapy Unit
- Provides Real Time info on the therapy
- Vaccu-Sense Algorithm helps monitor & maintain target pressure
- Self Test mode to Identify & Resolve leaks
- Enhanced Fluid dynamics to minimise tubing blocks & alarms

#### **ORDERING INFORMATION**

- Smart NPWT control unit
- Canister & Consumables kit

## SMART NPWT NEGATIVE PRESSURE WOUND THERAPY